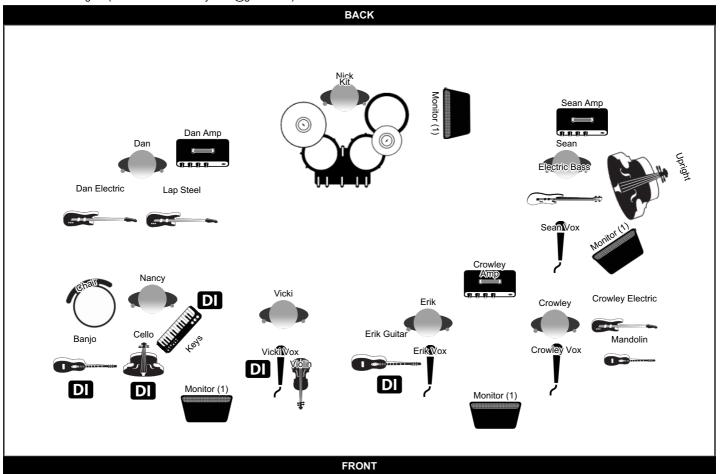

### Line Up

| Name    | Instrument                                           |  |  |  |
|---------|------------------------------------------------------|--|--|--|
| Nick    | Kit                                                  |  |  |  |
| Sean    | Upright, Electric Bass, Sean Vox, Sean Amp           |  |  |  |
| Erik    | Erik Vox, Erik Guitar                                |  |  |  |
| Crowley | Crowley Vox, Crowley Electric, Mandolin, Crowley Amp |  |  |  |
| Vicki   | Vicki Vox, Violin                                    |  |  |  |
| Nancy   | Keys, Cello, Banjo                                   |  |  |  |
| Dan     | Dan Electric, Lap Steel, Dan Amp                     |  |  |  |

### **Channel list**

| Channel | Band Member | Instrument             | Mic / DI          | Insert         |  |  |  |
|---------|-------------|------------------------|-------------------|----------------|--|--|--|
| 1       | Erik        | Vocals                 | Mic               |                |  |  |  |
| 2       | Crowley     | Vocals                 | Mic               |                |  |  |  |
| 3       | Vicki       | Vocals                 | Mic               |                |  |  |  |
| 4       | Sean        | Vocals                 | Mic               |                |  |  |  |
| 5       | Erik        | Acoustic Guitar        | DI/48V            | Tremolo/Reverb |  |  |  |
| 6       | Vicki       | Violin                 | DI/48V            |                |  |  |  |
| 7       | Nancy       | Cello                  | DI                | Pedalboard     |  |  |  |
| 8       | Nancy       | Banjo                  | DI/48V            |                |  |  |  |
| 9       | Nancy       | Keyboard               | DI                | Pedalboard     |  |  |  |
| 10      | Sean        | Bass                   | DI                | Sansamp        |  |  |  |
| 11      | Dan         | Dan Electric/Lap Steel | Amp, Mic Supplied | Pedalboard     |  |  |  |
| 12      | Crowley     | Crowley Electric/Mando | Amp               | Pedalboard     |  |  |  |